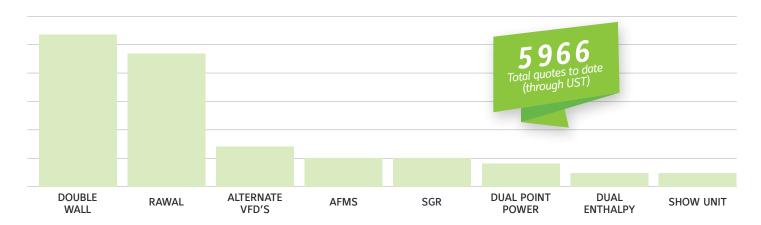

## WHAT'S TRENDING AT THE NORMAN MODIFICATION CENTER

Here's how the Modification Center is being used to win business

For details, support and pricing email BE-TheNormanModificationCenter@jci.com or call 833.257.6976